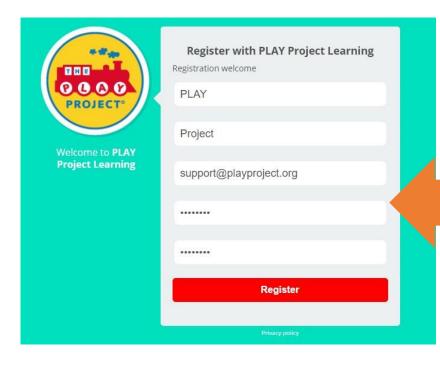

#### Step 1

Create a PLAY Project Learning User Account: When you take a PLAY Project Learning course for the first time, you will be automatically asked to create a user account. This account will be where you access courses whenever you take any of PLAY Project's online courses.

You will then fill in your own information and create a personal password that you will use to access your account. Once you are done, click "Register".