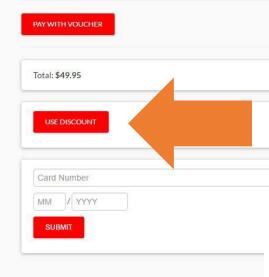

#### Step 3 — Course Payment

If payment is required, you will be taken to this payment page. You can choose to pay with a voucher (if you have one) or credit card. PLEASE NOTE: If you are using a discount code, you will select the 'Pay with Card option' to initiate the discount code prompts.

**Vouchers** are available to our PLAY Project Network Families, PLAY Project Consultants, and Licensed Organizations.

Enter your payment information and click submit. After payment is submitted, you can view your courses on your home screen. Contact <a href="mailto:help@playproject.org">help@playproject.org</a> with any technical difficulties. Thank you!