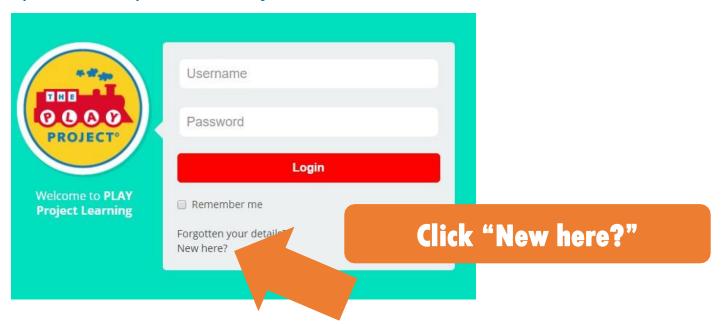

### PLAY Project Learning Online Course Login Instructions

#### Step 1

Create a PLAY Project Learning User Account: When you take a PLAY Project Learning course for the first time, you will be automatically asked to create a user account. This account will be where you access courses whenever you take any of PLAY Project's online courses.