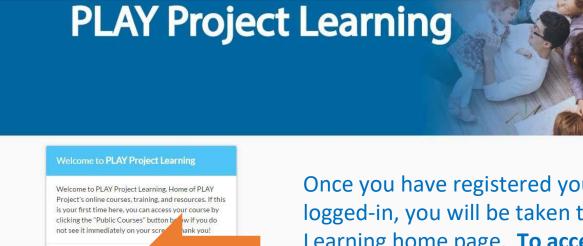

# PLAY Project Learning Online Course Login Instructions

**Step 2 — Accessing the course** 

**Public Courses** 

Once you have registered your new account and logged-in, you will be taken to the PLAY Project Learning home page. To access your course, click Public Courses.