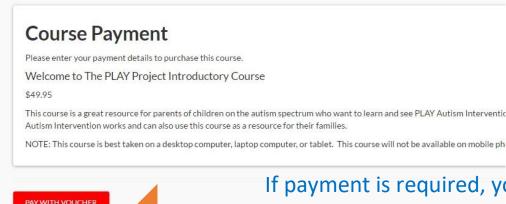

#### Step 3 — Course Payment

If payment is required, you will be taken to this payment page. You can choose to pay with a voucher (if you have one) or credit card. PLEASE NOTE: If you are using a discount code, you will select the 'Pay with Card option' to initiate the discount code prompts.

**Vouchers** are available to our PLAY Project Network Families, PLAY Project Consultants, and Licensed Organizations.

Enter your payment information and click submit. After payment is submitted, you can view your courses on your home screen. Contact <a href="mailto:help@playproject.org">help@playproject.org</a> with any technical difficulties. Thank you!