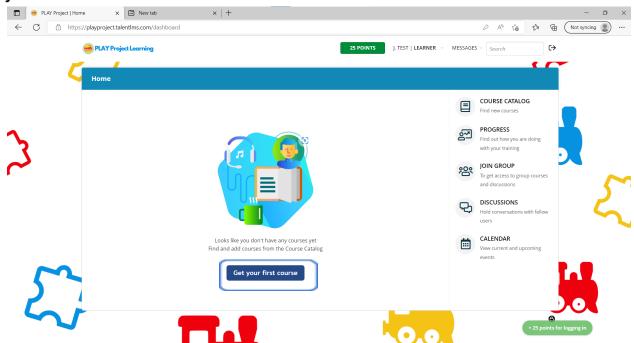

5. You will be brought to this page after sign up. Click on the button labled, "Get your first course.".

6. This will bring you to the course catalog where you will find the IWO. Click on, "Get this course".