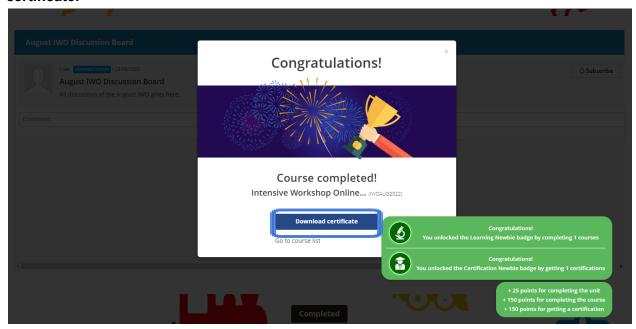

19. Your screen when you are all done. Click on the button to download your certificate.