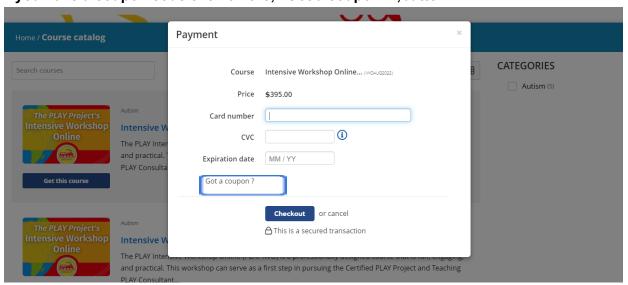

7. This will prompt you to pay as shown below. Enter in your card information.

8. If you have a coupon code click on the, "Got a coupon?", button.

9. The following prompt will appear. Enter in the code and click validate.