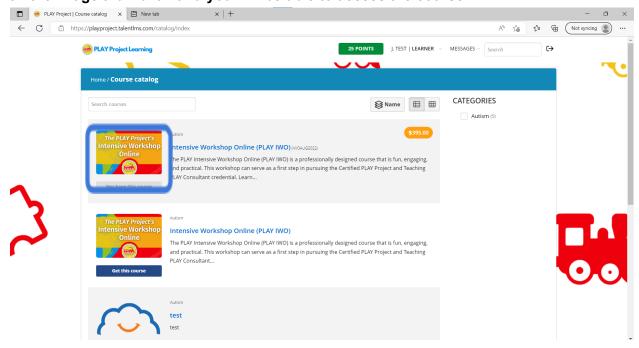

5. You will be brought to this page after sign up. Click on the button labled, "Get your first course.".

6. This will bring you to the course catalog where you will find the IWO. Click on, "Get this course".