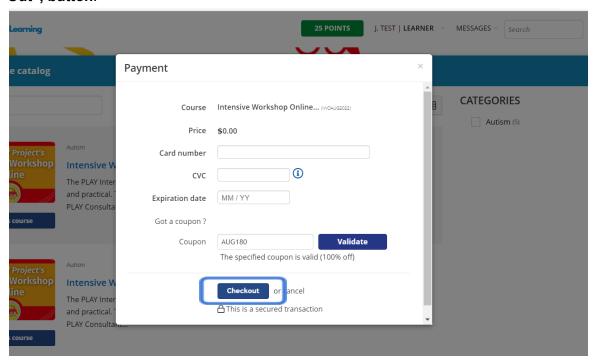

7. This will prompt you to pay as shown below. Enter in your card information.

8. If you have a coupon code click on the, "Got a coupon?", button.

9. The following prompt will appear. Enter in the code and click validate.