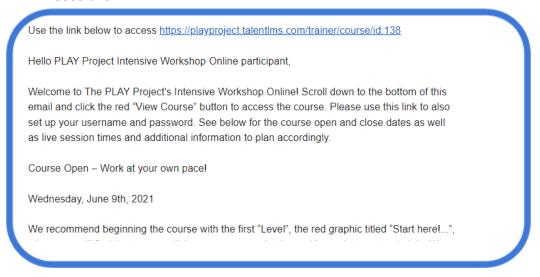

10. Once the coupon code is entered or the card information click on the, "Check Out", button.

**11.** Upon payment confirmation you will receive this email with all course information for live sessions.