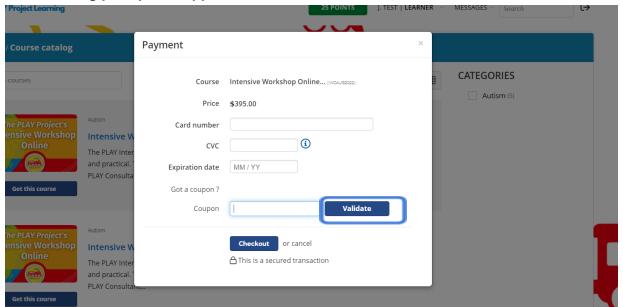

7. This will prompt you to pay as shown below. Enter in your card information.

8. If you have a coupon code click on the, "Got a coupon?", button.

9. The following prompt will appear. Enter in the code and click validate.

10. Once the coupon code is entered or the card information click on the, "Check Out", button.

**11.** Upon payment confirmation you will receive this email with all course information for live sessions.