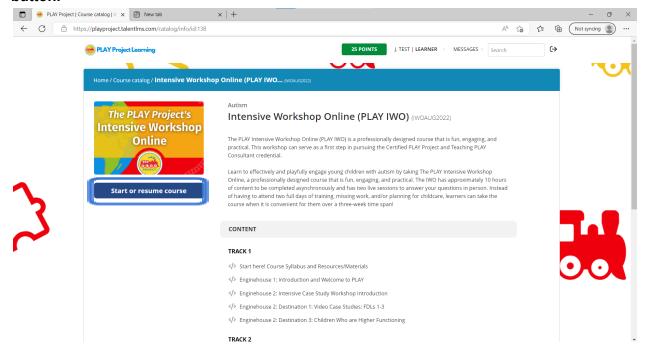

12. The course screen will reappear and the course button will appear in gray. Click on the image thumbnail and you will be able to access the course.

13. The course page will appear and you can click on the, "Start or resume course", button.