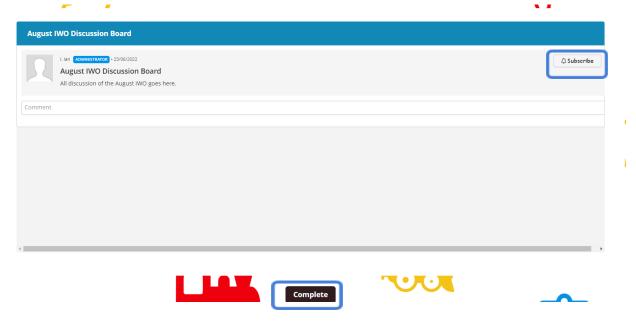

17. After you finish each section to move forward click the button labeled, "Completed. Let's continue."

18. Contribute and subscribe to the discussion board if you wish to. AFter you're done click on the , "Complete", button.