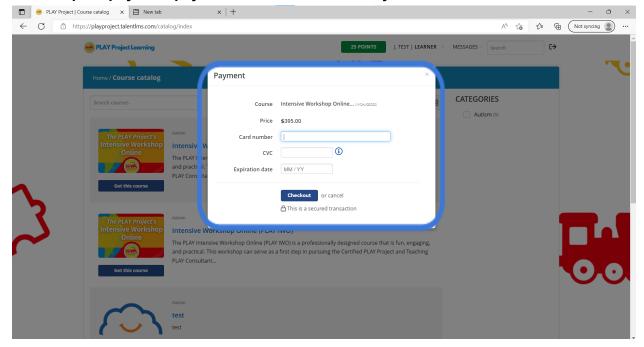

7. This will prompt you to pay as shown below. Enter in your card information.

8. If you have a coupon code click on the, "Got a coupon?", button.

9. The following prompt will appear. Enter in the code and click validate.