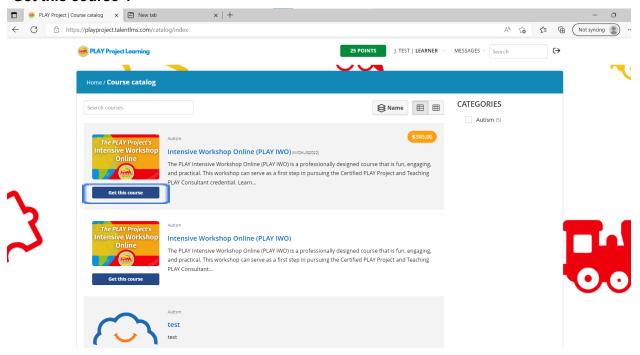

5. You will be brought to this page after sign up. Click on the button labled, "Get your first course.".

6. This will bring you to the course catalog where you will find the IWO. Click on, "Get this course".